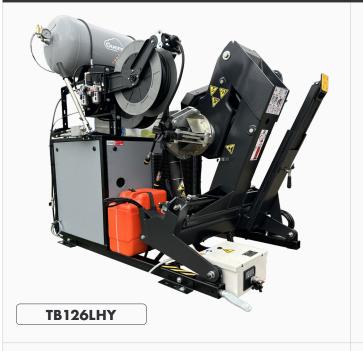

# TB126LHY / TB126HYS COMPARISON

# TYREBOX TIRE MACHINES IMPROVEMENTS - HYDRAULIC VERSION

- Frame with screw-fastened components
- Frame with welded structure
- **ADVANTAGES**

Ergonomics and mechanical strength

Aluminium oil tank

Plastic oil tank

# **ADVANTAGES**

Improved sealing and weight reduction

Tank with hoop fixation

Tank with welded supports

#### **ADVANTAGES**

Weight reduction and mechanical strength

Hose reels on the left side

Hose reels on the right side

## **ADVANTAGES**

Accessibility

Side-mounted FRL

Front-mounted FRL

# **ADVANTAGES**

Visibility and ergonomics

Starting box positioned on the ground

Front-mounted starting box

#### **ADVANTAGES**

Ergonomics and box protection

Manual condensate drain

- Automatic condensate drain
- **ADVANTAGES**
- Less condensate in pneumatic tools
- Prevents manual purging oversights

Optional limit switches

### **ADVANTAGES**

Protection against mishandling to prevent damage to the vehicle pillar