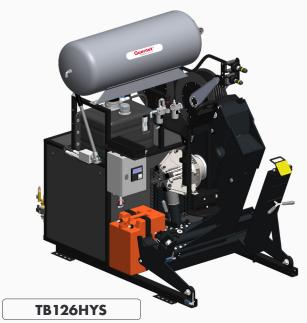

# TB126LHY / TB126HYS COMPARISON

# TYREBOX TIRE MACHINES IMPROVEMENTS - HYDRAULIC VERSION

- Frame with screw-fastened components
- Frame with welded structure
- **ADVANTAGES**

Ergonomics and mechanical strength

Aluminium oil tank

Plastic oil tank

# **ADVANTAGES**

Improved sealing and weight reduction

Tank with hoop fixation

Tank with welded supports

#### **ADVANTAGES**

Weight reduction and mechanical strength

Hose reels on the left side

Hose reels on the right side

## **ADVANTAGES**

Accessibility

Side-mounted FRL

Front-mounted FRL

# **ADVANTAGES**

Visibility and ergonomics

Starting box positioned on the ground

Front-mounted starting box

#### **ADVANTAGES**

Ergonomics and box protection

Manual condensate drain

- Automatic condensate drain
- **ADVANTAGES**
- Less condensate in pneumatic tools
- Prevents manual purging oversights

Optional limit switches

• Limit switches as standard

### **ADVANTAGES**

Protection against mishandling to prevent damage to the vehicle pillar